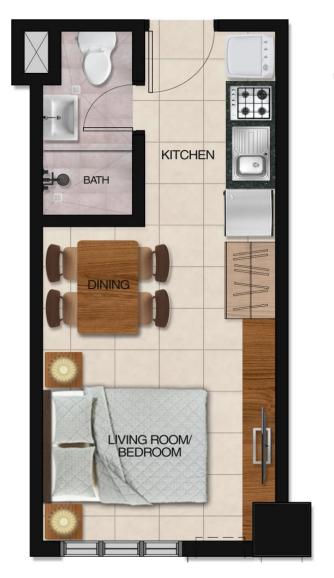

anila

LOT AREA **964.40 sqm.** 

JV PARTNER **Santiago Syjuco Inc.** 

NO. OF FLOORS
42 Storeys

NO. OF UNITS

23 Units / Floor



### **LOCATION MAP**





### STACKING DIAGRAM





**GF** 



### PARKING FLOOR LAYOUT

PP2 TO PP6



EAST – Makati Skyline

NORTH – Manila Cityscape



**WEST – Taft Avenue** 

SOUTH – Gil Puyat Avenue



### OFFICE FLOOR LAYOUT

ISTA GL TAFT

07F TO 10F

NORTH – Manila Cityscape



SOUTH – Gil Puyat Avenue

**WEST - Taft Avenue** 



### RESIDENTIAL FLOOR LAYOUT

11F TO 42F



EAST – Makati Skyline

UNIT O I UNIT 03 UNIT 04 UNIT 05 UNIT 09 UNIT 10 UNIT 24 UNIT I I PE 2 100 EE ROOM UNIT 23 UNIT 22 UNIT 21 UNIT 20 UNIT 18 UNIT 17 UNIT 16 UNIT 15 UNIT 14 UNIT 12 1500

SOUTH – Gil Puyat Avenue

A Vista Land Company

WEST – Taft Avenue



### **UNIT LAYOUT**







**STUDIO-TYPE UNIT** 21 SQM



## **UNIT LAYOUT**







1-BUNK BED DORM-TYPE UNIT 21 SQM



## **UNIT DELIVERABLES**



| KITCHEN             |                             |  |
|---------------------|-----------------------------|--|
| FLOOR               | Vinyl Planks                |  |
| WALL                | Painted Finish              |  |
| COUNTER             | Granite Counter Top         |  |
| SINK                | Stainless Sink w/ Faucet    |  |
| CABINET             | Base Modular Cabinet        |  |
| CEILING             | Gypsum Board Painted Finish |  |
| RANGE /<br>COOK TOP | Stub Out & Space Provision  |  |

| TOILET & BATH |                                                                              |  |
|---------------|--------------------------------------------