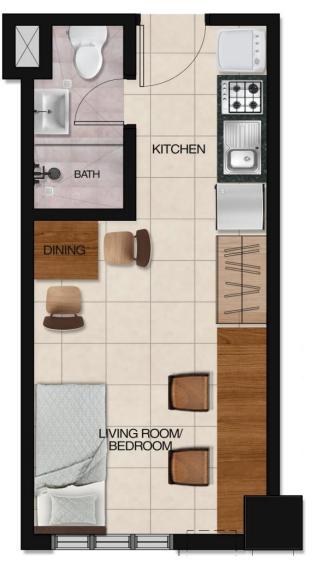

yjuco Inc.** 

NO. OF FLOORS
42 Storeys

NO. OF UNITS

23 Units / Floor



### **LOCATION MAP**





### STACKING DIAGRAM





**GF** 



### PARKING FLOOR LAYOUT

PP2 TO PP6



EAST – Makati Skyline

NORTH – Manila Cityscape



**WEST – Taft Avenue** 

SOUTH – Gil Puyat Avenue



### OFFICE FLOOR LAYOUT

ISTA GL TAFT

07F TO 10F

NORTH – Manila Cityscape



SOUTH – Gil Puyat Avenue

**WEST - Taft Avenue** 



### RESIDENTIAL FLOOR LAYOUT

11F TO 42F



EAST – Makati Skyline

UNIT O I UNIT 03 UNIT 04 UNIT 05 UNIT 09 UNIT 10 UNIT 24 UNIT I I PE 2 100 EE ROOM UNIT 23 UNIT 22 UNIT 21 UNIT 20 UNIT 18 UNIT 17 UNIT 16 UNIT 15 UNIT 14 UNIT 12 1500

SOUTH – Gil Puyat Avenue

A Vista Land Company

WEST – Taft Avenue



### **UNIT LAYOUT**







**STUDIO-TYPE UNIT** 21 SQM



## **UNIT LAYOUT**







1-BUNK BED DORM-TYPE UNIT 21 SQM



## **UNIT DELIVERABLES**



| KITCHEN             |                             |  |
|---------------------|-----------------------------|--|
| FLOOR               | Vinyl Planks                |  |
| WALL                | Painted Finish              |  |
| COUNTER             | Granite Counter Top         |  |
| SINK                | Stainless Sink w/ Faucet    |  |
| CABINET             | Base Modular Cabinet        |  |
| CEILING             | Gypsum Board Painted Finish |  |
| RANGE /<br>COOK TOP | Stub Out & Space Provision  |  |

| TOILET & BATH |                                                                              |  |
|---------------|------------------------------------------------------------------------------|--|
| FLOOR         |