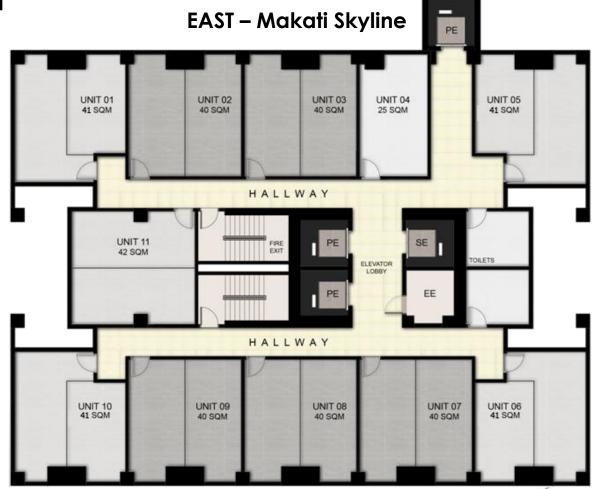

### RESIDENTIAL FLOOR LAYOUT

11F TO 42F

EAST – Makati Skyline

UNIT O I UNIT 03 UNIT 04 UNIT 05 UNIT 09 UNIT 10 UNIT 24 UNIT I I PE 2 100 EE ROOM UNIT 23 UNIT 22 UNIT 21 UNIT 20 UNIT 18 UNIT 17 UNIT 16 UNIT 15 UNIT 14 UNIT 12 1500