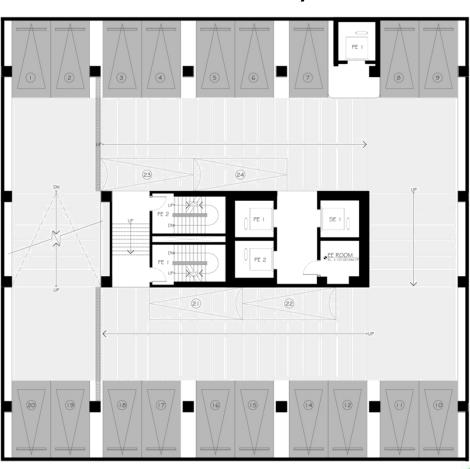

### RESIDENTIAL FLOOR LAYOUT

11F TO 42F

EAST – Makati Skyline

UNIT O I UNIT 03 UNIT 04 UNIT 05 UNIT 09 UNIT 10 UNIT 24 UNIT I I PE 2 100 EE ROOM UNIT 23 UNIT 22 UNIT 21 UNIT 20 UNIT 18 UNIT 17 UNIT 16 UNIT 15 UNIT 14 UNIT 12 1500