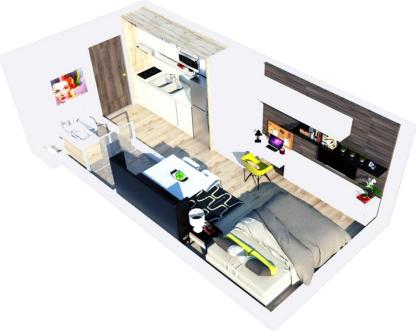

ila

LOT AREA **964.40 sqm.** 

JV PARTNER **Santiago Syjuco Inc.** 

NO. OF FLOORS
42 Storeys

NO. OF UNITS

23 Units / Floor



### **LOCATION MAP**





### STACKING DIAGRAM





**GF** 



### PARKING FLOOR LAYOUT

PP2 TO PP6



EAST – Makati Skyline

NORTH – Manila Cityscape



**WEST – Taft Avenue** 

SOUTH – Gil Puyat Avenue



### OFFICE FLOOR LAYOUT

ISTA GL TAFT

07F TO 10F

NORTH – Manila Cityscape



SOUTH – Gil Puyat Avenue

**WEST - Taft Avenue** 



### RESIDENTIAL FLOOR LAYOUT

11F TO 42F



EAST – Makati Skyline

UNIT O I UNIT 03 UNIT 04 UNIT 05 UNIT 09 UNIT 10 UNIT 24 UNIT I I PE 2 100 EE ROOM UNIT 23 UNIT 22 UNIT 21 UNIT 20 UNIT 18 UNIT 17 UNIT 16 UNIT 15 UNIT 14 UNIT 12 1500

SOUTH – Gil Puyat Avenue

A Vista Land Company

WEST – Taft Avenue



### **UNIT LAYOUT**







**STUDIO-TYPE UNIT** 21 SQM



## **UNIT LAYOUT**







1-BUNK BED DORM-TYPE UNIT 21 SQM



## **UNIT DELIVERABLES**



| KITCHEN             |                             |  |
|---------------------|-----------------------------|--|
| FLOOR               | Vinyl Planks                |  |
| WALL                | Painted Finish              |  |
| COUNTER             | Granite Counter Top         |  |
| SINK                | Stainless Sink w/ Faucet    |  |
| CABINET             | Base Modular Cabinet        |  |
| CEILING             | Gypsum Board Painted Finish |  |
| RANGE /<br>COOK TOP | Stub Out & Space Provision  |  |

| TOILET & BATH |                                                                              |  |
|---------------|----------------------------------------------