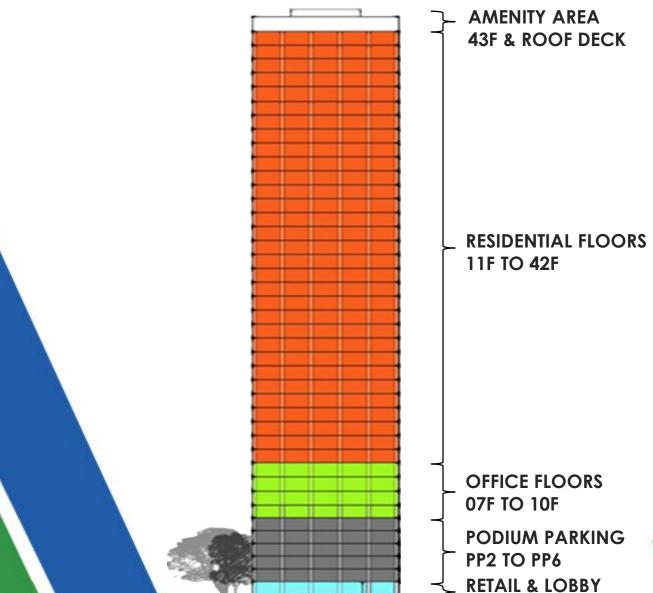

### STACKING DIAGRAM

**GF** 

### PARKING FLOOR LAYOUT

PP2 TO PP6

EAST – Makati Skyline

NORTH – Manila Cityscape

**WEST – Taft Avenue** 

SOUTH – Gil Puyat Avenue

### OFFICE FLOOR LAYOUT

ISTA GL TAFT

07F TO 10F

NORTH – Manila Cityscape

SOUTH – Gil Puyat Avenue

**WEST - Taft Avenue** 

### RESIDENTIAL FLOOR LAYOUT

11F TO 42F

EAST – Makati Skyline

UNIT O I UNIT 03 UNIT 04 UNIT 05 UNIT 09 UNIT 10 UNIT 24 UNIT I I PE 2 100 EE ROOM UNIT 23 UNIT 22 UNIT 21 UNIT 20 UNIT 18 UNIT 17 UNIT 16 UNIT 15 UNIT 14 UNIT 12 1500

SOUTH – Gil Puyat Avenue

A Vista Land Company

WEST – Taft Avenue