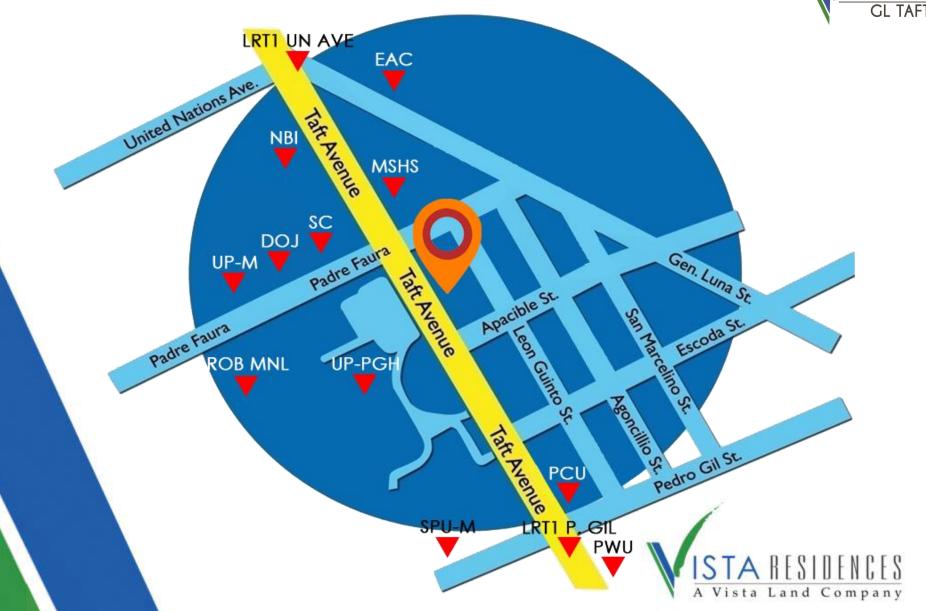

**PROJECT BRIEF** 



#### PROJECT INFORMATION





PROJECT NAME
Vista GL Taft

ADDRESS

1344 Taft Avenue, Ermita, Manila

LOT AREA **964.40 sqm.** 

JV PARTNER **Santiago Syjuco Inc.** 

NO. OF FLOORS
42 Storeys

NO. OF UNITS

23 Units / Floor



### **LOCATION MAP**





### STACKING DIAGRAM





**GF** 



### PARKING FLOOR LAYOUT

PP2 TO PP6



EAST – Makati Skyline

NORTH – Manila Cityscape



**WEST – Taft Avenue** 

SOUTH – Gil Puyat Avenue



### OFFICE FLOOR LAYOUT

ISTA GL TAFT

07F TO 10F

NORTH – Manila Cityscape



SOUTH – Gil Puyat Avenue

**WEST - Taft Avenue** 



### RESIDENTIAL FLOOR LAYOUT

11F TO 42F



EAST – Makati Skyline

UNIT O I UNIT 03 UNIT 04 UNIT 05 UNIT 09 UNIT 10 UNIT 24 UNIT I I PE 2 100 EE ROOM UNIT 23 UNIT 22 UNIT 21 UNIT 20 UNIT 18 UNIT 17 UNIT 16 UNIT 15 UNIT 14 UNIT 12 1500

SOUTH – Gil Puyat Avenue

A Vista Land Company

WEST – Taft Avenue



### **UNIT LAYOUT**







**STUDIO-TYPE UNIT** 21 SQM



## **UNIT LAYOUT**







1-BUNK BED DORM-TYPE UNIT 21 SQM



## **UNIT DELIVERABLES**



| KITCHEN             |