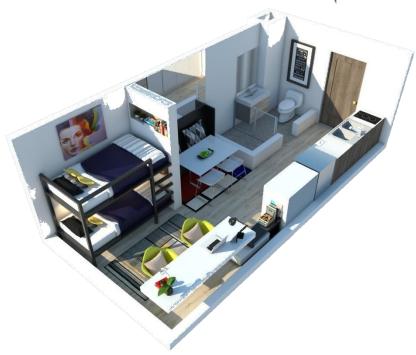

uco Inc.** 

NO. OF FLOORS
42 Storeys

NO. OF UNITS

23 Units / Floor



### **LOCATION MAP**





### STACKING DIAGRAM





**GF** 



### PARKING FLOOR LAYOUT

PP2 TO PP6



EAST – Makati Skyline

NORTH – Manila Cityscape



**WEST – Taft Avenue** 

SOUTH – Gil Puyat Avenue



### OFFICE FLOOR LAYOUT

ISTA GL TAFT

07F TO 10F

NORTH – Manila Cityscape



SOUTH – Gil Puyat Avenue

**WEST - Taft Avenue** 



### RESIDENTIAL FLOOR LAYOUT

11F TO 42F



EAST – Makati Skyline

UNIT O I UNIT 03 UNIT 04 UNIT 05 UNIT 09 UNIT 10 UNIT 24 UNIT I I PE 2 100 EE ROOM UNIT 23 UNIT 22 UNIT 21 UNIT 20 UNIT 18 UNIT 17 UNIT 16 UNIT 15 UNIT 14 UNIT 12 1500

SOUTH – Gil Puyat Avenue

A Vista Land Company

WEST – Taft Avenue



### **UNIT LAYOUT**







**STUDIO-TYPE UNIT** 21 SQM



## **UNIT LAYOUT**







1-BUNK BED DORM-TYPE UNIT 21 SQM



## **UNIT DELIVERABLES**



| KITCHEN             |                             |  |
|---------------------|-----------------------------|--|
| FLOOR               | Vinyl Planks                |  |
| WALL                | Painted Finish              |  |
| COUNTER             | Granite Counter Top         |  |
| SINK                | Stainless Sink w/ Faucet    |  |
| CABINET             | Base Modular Cabinet        |  |
| CEILING             | Gypsum Board Painted Finish |  |
| RANGE /<br>COOK TOP | Stub Out & Space Provision  |  |

| TOILET & BATH |                                                                              |  |
|---------------|------------------------------------------------------------------------------|--|
| FLOOR         | Ce